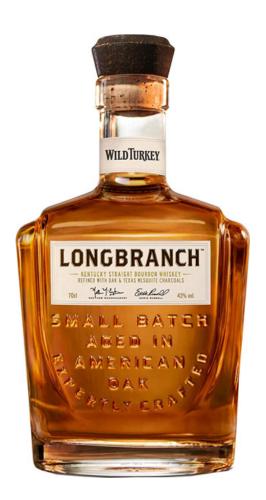

# WILD TURKEY LONGBRANCH

# Kentucky Straight Bourbon

Longbranch is fresh, sweet and smoky at the same time, offering a full-bodied and balanced bourbon with a rich and round mouthfeel. The Longbranch is a collaborative project between Wild Turkey Master Distiller Eddie Russell and the brand's Creative Director - award-winning actor Matthew McConaughey - and is a tribute to the two men's home states. The bottle bears the signatures of Russell and McConaughey as an indication of the spirit in which this bourbon was created: friendship and partnership. Small-batch straight bourbon matured for 8 years refined with Texas mesquite charcoal. Two different methods of charcoal filtration are combined to give Longbranch its smooth and full finish. The first filtration is made with American white oak charcoal, the second with Texas mesquite charcoal. This gives the bourbon its characteristic flavour with a smoky sweetness.