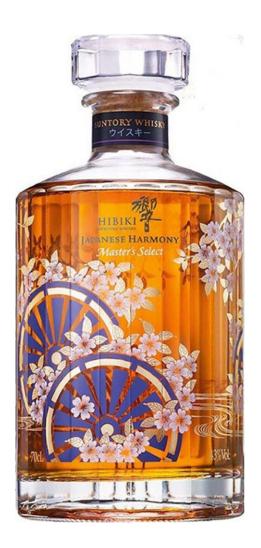

## HIBIKI HARMONY MASTER'S SELECT

Suntory | Limited Edition Japanese Whisky
The Master's Select Edition celebrates the artistry of Japanese culture, the bottle and box are decorated with the Sakura flower (cherry blossom), a royal carriage (Goshoguruma) and the streaming water (Ryusuimon). These symbols represented good fortune and prosperity during the Edo period and were a special offering for

## Tasting notes

Suntory Hibiki Inspired by Japan's 24 seasons and mastered by Suntory's Art of Blending team, led by third generation Master Blender and great-grandson of the founder, Shingo Torii. Hibiki Japanese Harmony captures the harmony that exists between Japanese nature and Japanese people. Produced from a blend of the finest whiskies coming from the Yamazaki, Hakushu and Chita distilleries. The blend consist of a least ten malt and grain whiskies, aged in five different types of casks including American White Oak cask, Sherry Oak cask and Mizunara Oak cask.