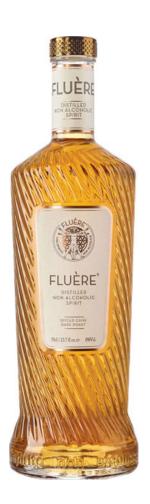

# **FLUÈRE** AMBER

## Spiced Cane Dark Roast | Non-Alcoholic Distilled Spirit

FLUÈRE Amber Spiced cane is a distilled non-alcoholic spirit composed of botanicals, spices and fruits individually distilled through 'hydro steam distillation. During the process, the steam gently opens up the botanicals and break down cell walls to release aroma and flavours at a very low ABV. Each botanical is distilled separately and blended by master blenders in the Netherlands. Enjoy FLUÈRE Spiced cane mixed with Cola, ice or even a few drops of bitters, orange peel &maple syrup to make an old-fashioned.