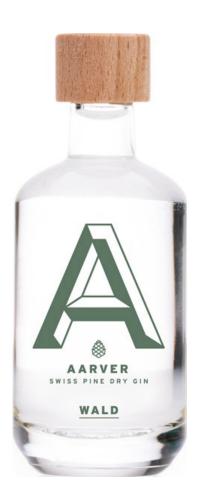

# **AARVER** WALD MINI

# Swiss Pine Gin

Choose one or more from our collection of 5cl miniature. Mix and match from a variety of spirits. Miniature bottles are also great as taste tests of new flavours. AARVER Swiss Pine Gin is a pure dry gin. There is no secret or fabricated story behind it. Aarver is simply distilled to the essence of the Swiss Alps, with Swiss pine as an essential ingredient. Infused with herbs and citrus fruits to create a balanced mixture for a contemporary gin. The limited-edition is aged in a sherry barrel, only 1000 bottles are produced