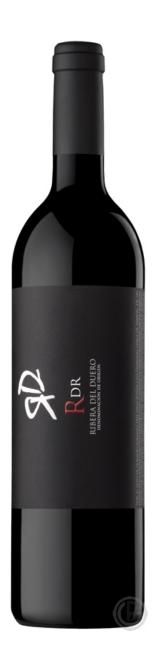

# **DOMINIO ROMANO RDR**

## 2015 Tinto Fino | D.O Ribera del Duero

An organic red wine from Ribera del Duero made from 100% Tinto Fino Grapes trained as bush vines that are 120 years old, cultivated according to biodynamic and organic sustainable methods, free of chemicals, non-irrigated and without any wire support. Aged for 13 months and produced in very limited quantities, only 2.546 bottles and 30 magnums were produced in 2015