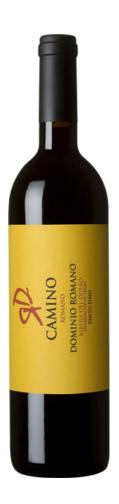

## DOMINIO ROMANO CAMINO ROMANO

## 2014 Tinto Fino | D.O Ribera del Duero | Magnum

An organic red wine from Ribera del Duero made from 100% Tinto Fino Grapes from bush vines that are 15 to 30 years old cultivated free of chemicals, using biodynamic methods, non-irrigated and without any wire support. Cold skin maturation is applied in order to obtain a high aromatic character, color with a low input of tannins. Aged for 8 months in 2nd and 3rd-year-old 400L barrels of French oak Ribera del Duero is an area with rich soils and extreme climate conditions; scarce rainfalls throughout the year and temperatures ranging from -20°C to 35°C ideal for vine growing. Food Pairing: Grilled poultry and vegetables.