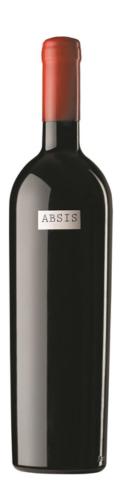

# PARÉS BALTÀ ABSIS

# 2017 Microcuvée | D.O Penedès | Magnum

A rich red wine composed of a blend of 59% Tempranillo, 19% Cabernet Sauvignon, 10% Merlot & 12% Syrah grapes, cultivated in vineyards with unique soils and microclimates. Parés Baltà Absis 2017 Microcuvée is part of a selection of organic and biodynamic wines produced only in the best years. This wine is presented in an original wooden box of 1 bottle. Absis can be paired with matured meats and grilled vegetables